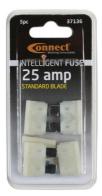

## LED Standard Blade Fuses 25A 5pc

A pack of 25 amp LED standard blade fuses. The patented construction design of intelligent fuses are manufactured and tested to the strict OEM requirements and SAE standards for automotive use. With the built-in LED indicator, a blown fuse can be quickly and easily identified and replaced. Intelligent fuses can replace traditional car fuses without the need of any modification and will provide the same performance.

## **Additional Information**

- 25 amp patented single bi-directional LED standard blade fuses.
- Housing material: PA66 thermoplastic; fuse: zinc alloy.
- Voltage rating: 32V DC max. Interrupting rating: 1000A @ 32V DC.
- · Conforms to SAE J1284 & ISO 8820-3. RoHS & REACH compliant.
- ٠ Larger 25pc pack available, Part No. 33087. Included in assortment of standard LED blade fuses, see Part No. 37156. Ranges of LED mini blade fuses (Part Nos. 37139 - 37146) & LED micro 2 blade fuses (Part Nos. 37147 - 37154) are also available.